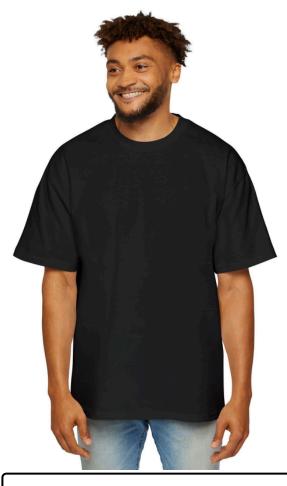

## PRODUCT SPECIFICATIONS

**GSM**: 300 GSM

**FABRIC: CARDED COTTON** 

AGE: ADULT SEX: UNISEX

**SLEEVE: OVERSIZED SLEEVE** 

**NECK:** CREW NECK